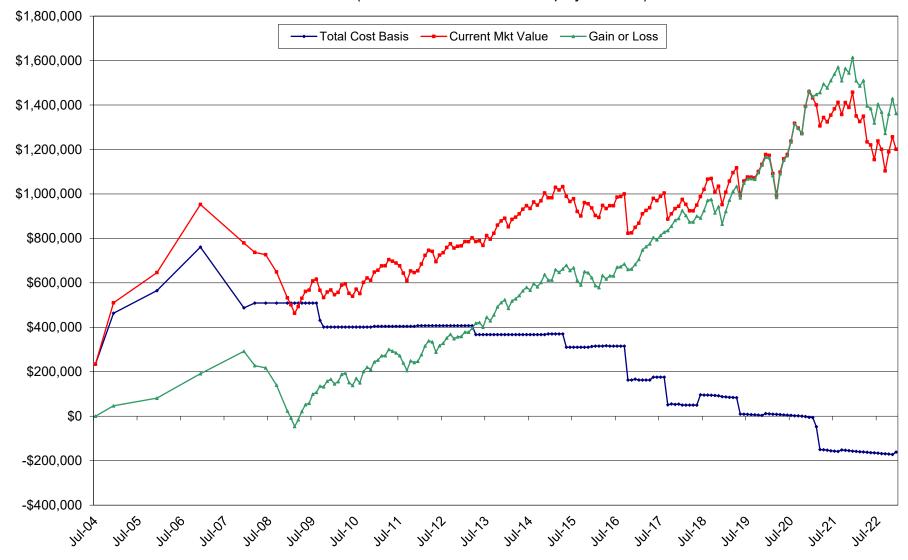

#### ROCHESTER ZEN CENTER SUMMARY OF 2022 ANNUAL FINANCIAL RESULTS

|                                                                                                                        | 2022                       |                                 | 2021                                |                                 |  |
|------------------------------------------------------------------------------------------------------------------------|----------------------------|---------------------------------|-------------------------------------|---------------------------------|--|
|                                                                                                                        | As of<br>December 31, 2022 | 12/31/22 as % of<br>2022 Budget | As of<br>December 31, 2021          | 12/31/21 as % of<br>2021 Budget |  |
| Year-to-Date Operating Revenue<br>Year-to Date Operating Expenses                                                      | \$465,778<br>\$549,307     | 110%<br>97%                     | \$370,178<br>\$444,026              | 115%<br>99%                     |  |
| YTD Revenue Less Expenses<br>YTD Operating Draw from Investments (4%)                                                  | (\$83,529)<br>\$72,592     |                                 | <mark>(\$73,848)</mark><br>\$67,793 | _                               |  |
| YTD Net Operating Surplus (Loss)                                                                                       | (\$10,937)                 |                                 | (\$6,055)                           |                                 |  |
| Membership Contributions (included in operating revenue)                                                               | \$275,396                  | 131%                            | \$223,170                           | 116%                            |  |
| Extraordinary Income (not included in operating revenue)<br>Extraordinary expenses (not included in operating revenue) | \$0<br>\$0                 |                                 | \$46,095<br>\$0                     |                                 |  |
| Accumulated Operating Surplus (Loss) including operating draw since 2009 Inception of Current System                   | \$112,774                  |                                 | \$123,711                           |                                 |  |
| YTD Investment Gain (Loss)<br>YTD Operating Draw from Investments (4%)                                                 | (\$248,280)<br>(\$72,592)  |                                 | \$151,337<br>(\$67,793)             | _                               |  |
| YTD Net Investment Gain (Loss)<br>YTD Legacies and Special Donations                                                   | (\$320,872)<br>\$0         | _                               | \$83,544<br>\$0                     | =                               |  |
| YTD Total Investment Fund Change                                                                                       | (\$320,872)                |                                 | \$83,544                            |                                 |  |

#### ROCHESTER ZEN CENTER BALANCE SHEET – December 31, 2022 (cash adjusted)

|                                        | Operating Fund | Investment Fund | Held for Others | Realty and Art<br>(Carried at Cost) | Total        |
|----------------------------------------|----------------|-----------------|-----------------|-------------------------------------|--------------|
| ASSETS                                 |                |                 |                 | (0000 0000)                         |              |
| CURRENT ASSETS                         |                |                 |                 |                                     |              |
| Cash & Money Market                    | 67,662.14      | 128,571.62      | 289,937.10      | 0.00                                | 486,170.86   |
| Inventories                            | 12,123.48      | 0.00            | 0.00            | 0.00                                | 12,123.48    |
| Accounts Receivable                    | 1,768.95       | 0.00            | 0.00            | 0.00                                | 1,768.95     |
| Prepaid Expenses                       | 15,398.96      | 0.00            | 0.00            | 0.00                                | 15,398.96    |
| Earmarked Donations (Contra)           | (18,608.31)    | 0.00            | 0.00            | 0.00                                | (18,608.31)  |
| Total Current Assets                   | 78,345.22      | 128,571.62      | 289,937.10      | 0.00                                | 496,853.94   |
| NON-CURRENT ASSETS                     |                |                 |                 |                                     |              |
| Certificates of Deposit                | 0.00           | 85,000.00       | 0.00            | 0.00                                | 85,000.00    |
| Other Non-Equity Investments (At Book) | 0.00           | 301,893.89      | 0.00            | 0.00                                | 301,893.89   |
| Equity Investments (At Market)         | 0.00           | 1,190,270.20    | 0.00            | 0.00                                | 1,190,270.20 |
| Mortgage Loans Outstanding             | 0.00           | 16,754.38       | 0.00            | 0.00                                | 16,754.38    |
| Depreciable Fixed Assets (Net)         | 387,455.49     | 0.00            | 0.00            | 0.00                                | 387,455.49   |
| Buildings & Land (At Cost)             | 0.00           | 0.00            | 0.00            | 5,398,962.14                        | 5,398,962.14 |
| Buddhist Art & Implements (At Cost)    | 0.00           | 0.00            | 0.00            | 123,419.07                          | 123,419.07   |
| Total Non-Current Assets               | 387,455.49     | 1,593,918.47    | 0.00            | 5,522,381.21                        | 7,503,755.17 |
| TOTAL ASSETS                           | 465,800.71     | 1,722,490.09    | 289,937.10      | 5,522,381.21                        | 8,000,609.11 |
| LIABILITIES & EQUITY                   |                |                 |                 |                                     |              |
| CURRENT LIABILITIES                    |                |                 |                 |                                     |              |
| Taxes, Medicare, SS Payable            | 3,213.80       | 0.00            | 0.00            | 0.00                                | 3,213.80     |
| Prepaid Income                         | 0.00           | 0.00            | 0.00            | 0.00                                | 0.00         |
| Other Current Liabilities              | 21,750.38      | 0.00            | 0.00            | 0.00                                | 21,750.38    |
| Total Current Liabilities              | 24,964.18      | 0.00            | 0.00            | 0.00                                | 24,964.18    |
| LONG-TERM LIABILITIES                  |                |                 |                 |                                     |              |
| Auckland Zen Centre Fund               | 0.00           | 0.00            | 8,339.37        | 0.00                                | 8,339.37     |
| Louisville Zen Center Fund             | 0.00           | 0.00            | 265,591.74      | 0.00                                | 265,591.74   |
| Benevolence Fund                       | 0.00           | 0.00            | 975.00          | 0.00                                | 975.00       |
| Abbots' Scholarship Fund               | 0.00           | 0.00            | 15,030.99       | 0.00                                | 15,030.99    |
| Total Long-Term Liabilities            | 0.00           | 0.00            | 289,937.10      | 0.00                                | 289,937.10   |
| EQUITY                                 |                |                 |                 |                                     |              |
| »»Year-to-Date Revenues                | 465,777.88     | (248,280.09)    | 0.00            | 0.00                                | 217,497.79   |
| »»(Less Year-to-Date Expenses)         | 549,306.91     | 0.00            | 0.00            | 0.00                                | 549,306.91   |
| »YTD Revenues Less Expenses            | (83,529.03)    | (248,280.09)    | 0.00            | 0.00                                | (331,809.12) |
| »YTD Investment Draw (4% per annum)    | 72,591.97      | (72,591.97)     | 0.00            | 0.00                                | 0.00         |
| Year-to-Date Net Surplus (Loss)        | (10,937.06)    | (320,872.06)    | 0.00            | 0.00                                | (331,809.12) |
| Extraordinary Income & Expenses        | 0.00           | 0.00            | 0.00            | 0.00                                | 0.00         |
| Interfund Transfers In (Out)           | (356.48)       | 0.00            | 0.00            | 356.54                              | 0.06         |
| Previous Year-End Fund Balances        | 452,130.07     | 2,043,362.15    | 0.00            | 5,522,024.67                        | 8,017,516.89 |
| Total Equity (Current Fund Balances)   | 440,836.53     | 1,722,490.09    | 0.00            | 5,522,381.21                        | 7,685,707.83 |
| TOTAL LIABILITIES & EQUITY             | 465,800.71     | 1,722,490.09    | 289,937.10      | 5,522,381.21                        | 8,000,609.11 |
|                                        |                |                 |                 |                                     |              |